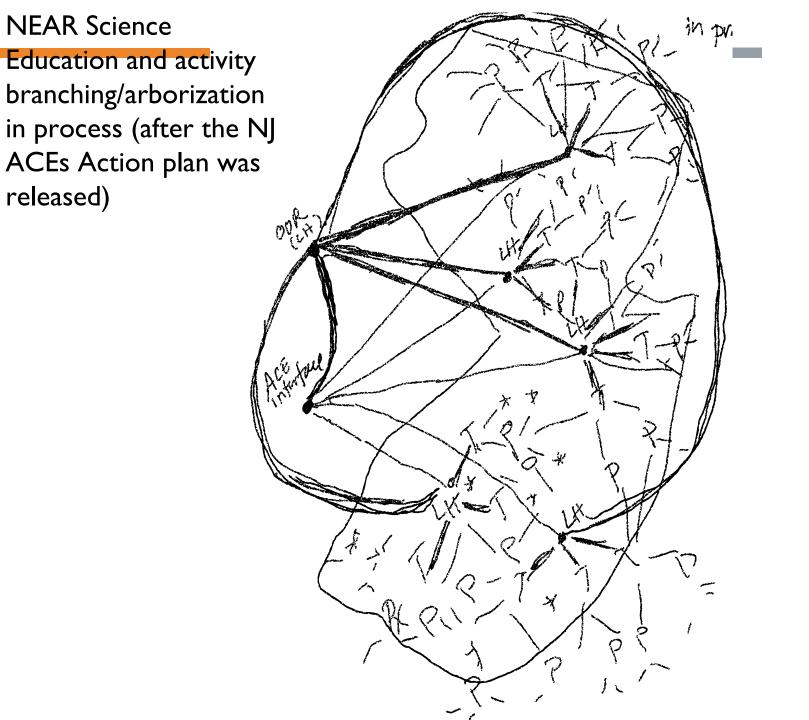

# NEAR SCIENCE EDUCATION BRANCHING ABBREVIATI ON IN PIECES

LH = License Holders

T = Trainer

P = Presenter

Community Individuals and Organizations