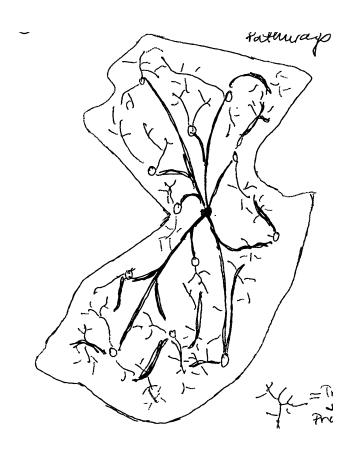

# FUTURE STRENGTHEN ED & PRUNED PATHWAYS

K = Key Partners and License
Holders
OOR = Office of Resilience
AI = Ace Interface
Trainers/Presenters
Branches in the Community

Emergent NEAR
Science Education
in NJ
Pre-Action Plan