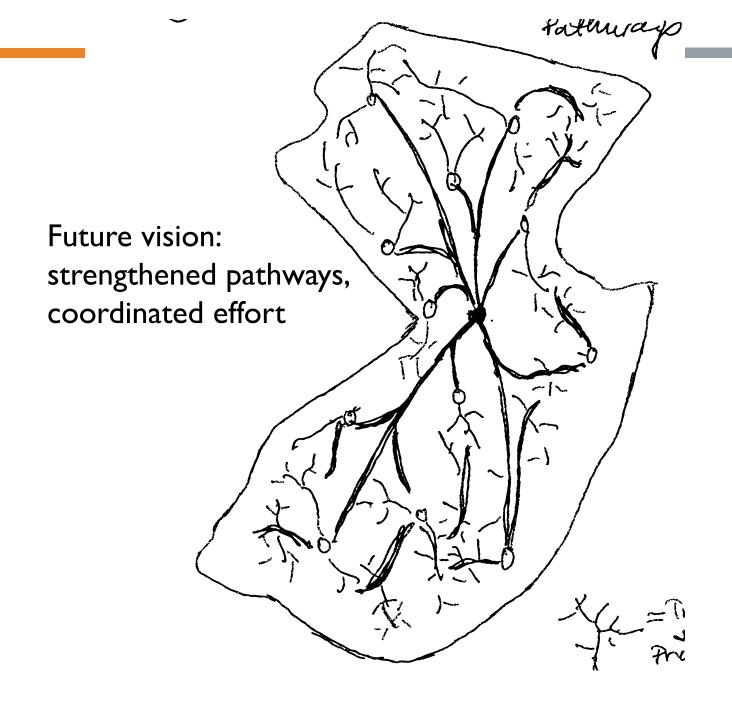

# FUTURE STRENGTHEN ED & PRUNED PATHWAYS

K = Key Partners and License
Holders
OOR = Office of Resilience
AI = Ace Interface
Trainers/Presenters
Branches in the Community

Emergent NEAR
Science Education
in NJ
Pre-Action Plan