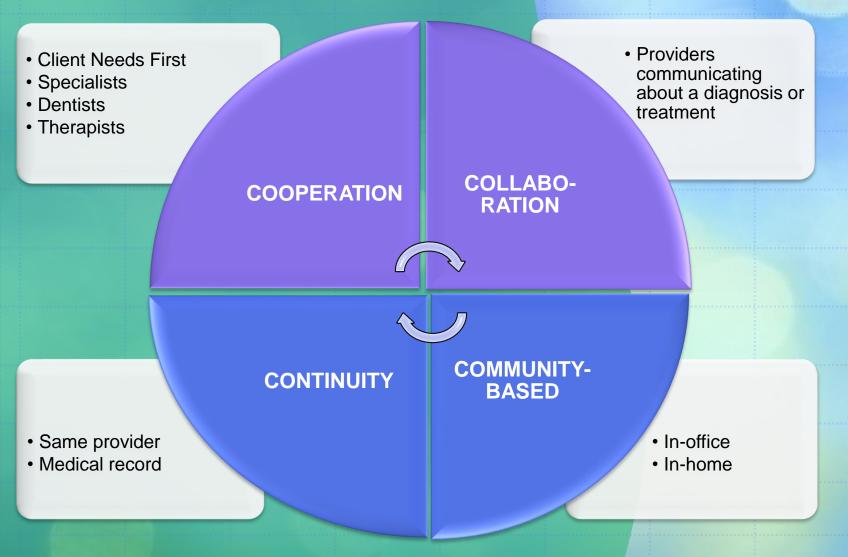

## INTEGRATED CARE MODEL

Client Needs First
 Specialists
 Dentists
 Therapists
 COOPERATION
 CONTINUITY
 COMMUNITY-BASED

Same provider
 Medical record

Providers communicating about a diagnosis or treatment

COLLABORATION

COMMUNITY-BASED

In-office
In-home

Text to be written